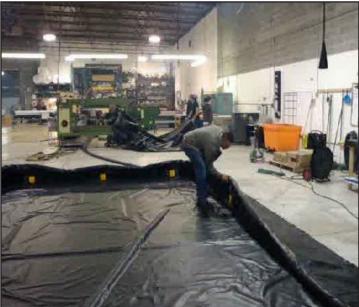

## Throw N Snap Berm

- No assembly required
- Walls lay flat when not in use
- Walls can either be used in an upright position using interior wall supports, or can lay flat without effecting functionality
- Can be driven on at any angle
- 2' wall availability permits smaller footprint
- In the event of a spill, walls act as a catch basin
- Optional built-in track mats help prevent damage to the berm
- Meets U.S. regulations for spill containment
- Heavy-duty 30 ounce fabric is appropriate for water, hydrocarbons, and most chemicals
- Easily emptied through 3/4" drains
- Most versatile berm on the market
- Available in Desert Tan; OD Green; and Black
- Custom sizes available