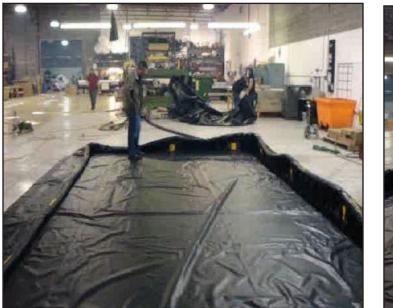

## Throw N Snap Berm

- No assembly required
- Walls lay flat when not in use
- Walls can either be used in an upright position using interior wall supports, or can lay flat without effecting functionality
- Can be driven on at any angle
- 2' wall availability permits smaller footprint
- In the event of a spill, walls act as a catch basin
- Optional built-in track mats help prevent damage to the berm
- Meets U.S. regulations for spill containment
- Heavy-duty 30 ounce fabric is appropriate for water, hydrocarbons, and most chemicals
- Easily emptied through 3/4" drains
- Most versatile berm on the market
- Available in Desert Tan; OD Green; and Black
- Custom sizes available