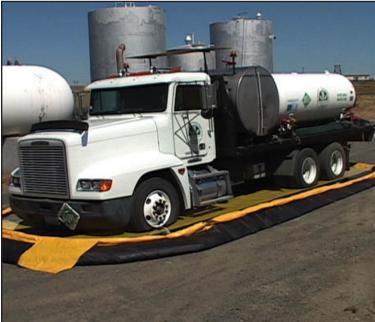

## Throw N' Go Berm

- No assembly required
- Walls lay flat when not in use
- Fastest deployment in the industry for portable spill containment systems (simply throw and go)
- It can be driven on at any angle
- 2' wall availability permits smaller footprint
- In the event of a spill, walls automatically rise to create a catch basin
- Optional built-in track mats help prevent damage to the berm
- Berm contains no working parts which would malfunction
- Meets U.S. regulations for spill containment
- Heavy-duty 30 ounce fabric is apppropriate for water, hydrocarbons, and most chemicals
- Easily emptied through 3/4" drains
- Available in Desert Tan; OD Green; and Black
- Custom sizes available