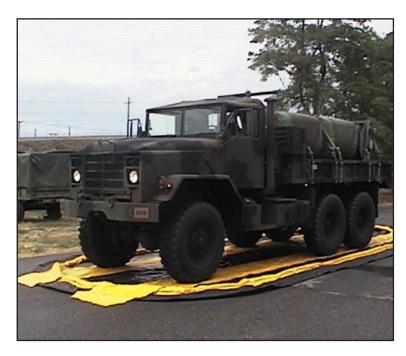

## Throw N' Go Berm

- No assembly required
- Walls lay flat when not in use
- Fastest deployment in the industry for portable spill containment systems (simply throw and go)
- It can be driven on at any angle
- 2' wall availability permits smaller footprint
- In the event of a spill, walls automatically rise to create a catch basin
- Optional built-in track mats help prevent damage to the berm
- Berm contains no working parts which would malfunction
- Meets U.S. regulations for spill containment
- Heavy-duty 30 ounce fabric is apppropriate for water, hydrocarbons, and most chemicals
- Easily emptied through 3/4" drains
- Available in Desert Tan; OD Green; and Black
- Custom sizes available